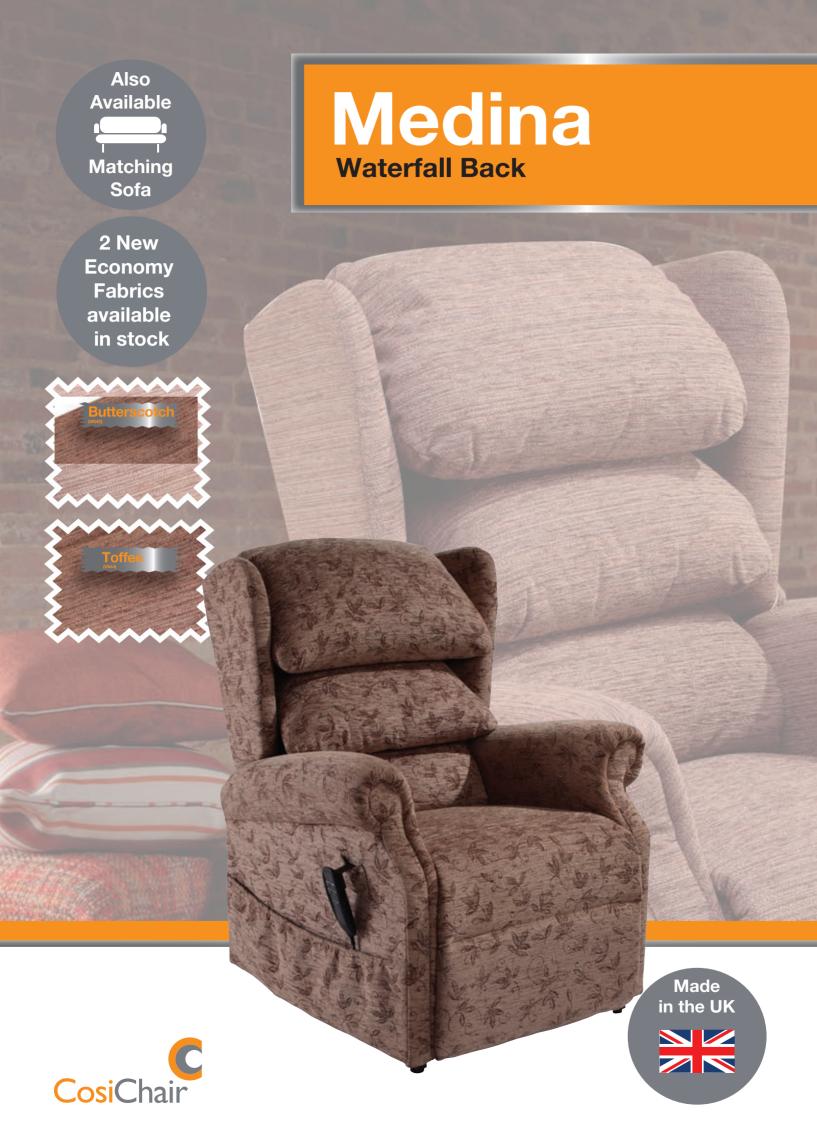

The Medina Cosi Chair is a superbly comfortable independent Dual-motor chair with pocket sprung chaise seating and a soft fibre filled backrest. The independent control of backrest and footrest functions operated through the simple handset enables any individual to find their desired seating or reclined position for maximum comfort.

## **Main Features:**

- 5-button power on handset
- Button or Waterfall Back design
- Pocket sprung seat base
- Scroll arms with wings
- 5 Year Guarantee on frames, mechanisms and all electrics
- Arm covers and Antimacassar as standard
- Other fabrics are available on Made to order